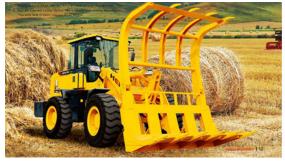

|
|              | type             | inline, water cooling, four stroke, direct injection, 6cyliner, turbo charge |
| transmission | Gearbox          | counter shaft power shift                                                    |
|              | converter        | 315                                                                          |
|              | gear shift       | Planetary power shit, 2F1R                                                   |

Shandong Heima Construction Machinery Co. LTD

Tel: +86-13969325101 E-mail: zlh7611@hotmail.com





|      | model of axle      | 3T hub reduction axle   |
|------|--------------------|-------------------------|
| tyre | tyre size          | 20.5-25                 |
|      | service<br>braking | Air-on-oil caliper-disc |