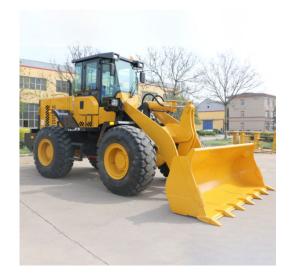

#### 1. Product introduction of the 4 T diesel loader

4T diesel loader is one of our flagship products. It is popular among customers for its low price, durability and powerful horsepower. Our product advantages are as follows:

- ·The body, head and arm of the whole car are made of high strength manganese steel, which is resistant to extrusion and wear and no deformation.
- ·The whole car body adopts baking process, paint adhesion is strong, never change color.
- ·The bucket adopts computer optimization design, single tip bucket cylinder, "Z-shaped rotary bucket structure", to achieve a huge shovel force.
- ·The whole car adopts the oil cylinder imported from Japan, durable.