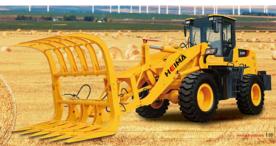

|
|              | type             | inline, water cooling, four stroke, direct injection, 6cyliner, turbo charge |
| transmission | Gearbox          | counter shaft power shift                                                    |
|              | converter        | 315                                                                          |
|              | gear shift       | Planetary power shit, 2F1R                                                   |

Shandong Heima Construction Machinery Co. LTD

Tel: +86-13969325101 E-mail: zlh7611@hotmail.com





|      | model of axle      | 3T hub reduction axle   |
|------|--------------------|-------------------------|
| tyre | tyre size          | 20.5-25                 |
|      | service<br>braking | Air-on-oil caliper-disc |