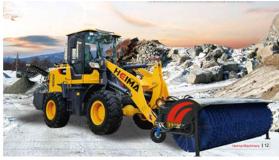

|
|              | type             | inline, water cooling, four stroke, direct injection, 6cyliner, turbo charge |
| transmission | Gearbox          | counter shaft power shift                                                    |
|              | converter        | 315                                                                          |
|              | gear shift       | Planetary power shit, 2F1R                                                   |

Shandong Heima Construction Machinery Co. LTD

Tel: +86-13969325101 E-mail: zlh7611@hotmail.com





|      | model of axle      | 3T hub reduction axle   |
|------|--------------------|-------------------------|
| tyre | tyre size          | 20.5-25                 |
|      | service<br>braking | Air-on-oil caliper-disc |