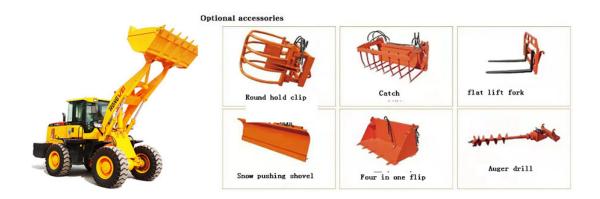

on is strong, never change color.
- ·The bucket adopts computer optimization design, single tip bucket cylinder, "Z-shaped rotary bucket structure", to achieve a huge shovel force.
- ·The whole car adopts the oil cylinder imported from Japan, durable.

## 2. Product parameter of the 4 T diesel loader

| performance overall dimensions(mm) | 7295*2574*3324 |
|------------------------------------|----------------|
|------------------------------------|----------------|

Shandong Heima Construction Machinery Co. LTD

Tel: +86-13969325101 E-mail: zlh7611@hotmail.com



| rated load(kg)       | 4000  |
|----------------------|-------|
| bucket capacity(m3)  | 2.3   |
| operating weight(kg) | 12700 |
| dumping height(mm)   | 2950  |

# 3. Product feature and application of the 4 T diesel loader



## **Detailed parameters**

| engine       | engine model     | WEICHAI WP6G175E22                                                           |
|--------------|------------------|------------------------------------------------------------------------------|
|              | rated power (KW) | 129                                                                          |
|              | type             | inline, water cooling, four stroke, direct injection, 6cyliner, turbo charge |
| transmission | Gearbox          | counter shaft power shift                                                    |
|              | converter        | 315                                                                          |
|              | gear shift       | Planetary power shit, 2F1R